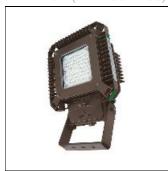

# Product data sheet

AREAMASTER GEN2 HL LED 30000 LUMENS 4000 K CCT NEMA  $7 \times 6$  FROSTED GLASS AMLHL2NF7

APPLETON (EMERSON EGS)

Areamaster LED Gen2 HL Flood light Series Pole Mount 30000 LUMENS, 4000 K CCT Yoke Mount BU-120-277 Vac, 50/60Hz, BH-347-480 Vac, 50/60Hz 3/4" NPT Hub NO OPTICS FROSTED GLASS Class I, Division 2, Groups A, B, C, D Class I, Zone 2 GROUP IIC TYPE 3R, 4, 4X IP66/67 Suitable for Use in Wet Locations Marine Outside (Salt Water) Refer to catalog for additional options Class I, Division 2, Groups A, B, C, D Class I, Zone 2 GROUP IIC TYPE 3R, 4, 4X IP66/67 Suitable for Use in Wet Locations Marine Outside (Salt Water) Refer to catalog for additional options