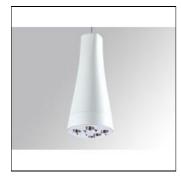

# Product data sheet

MAUI DECO G2 SUS 800 WW SP WH. MA2SD08SP830NW

LAMP

Suspended downlight model MAUI DECO G2 SUS 800 WW SP WH., LAMP brand. Made of texturised white lacquered injected aluminum. Model for HI-POWER LED with warm white colour temperature and control gear included inside the rose. Chromed optical assembly consists of non-flush reflectors for high visual comfort. Insulation class II.

# Mounting mode

Pendant

#### Shape and measurements

Length: 57.28 in Width: 3.54 in Height: 3.66 in

#### Design

Material impression: Plastic

Designer: TREVOS