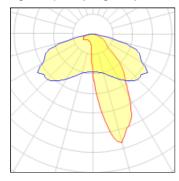

#### Light output 1 (integrated)

| Lamp type          | LED     | CCT         | 4032 K |
|--------------------|---------|-------------|--------|
| Nominal lamp power | 20 W    | CRI         | 80     |
| Total flux         | 1345 lm | LOR         | 100%   |
| Luminous efficacy  | 67 lm/W | Total power | 20 W   |