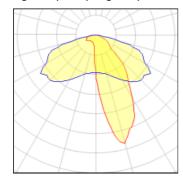

# Light output 2 (integrated)

| Lamp type          | LED     | CCT         | 4032 K |
|--------------------|---------|-------------|--------|
| Nominal lamp power | 20 W    | CRI         | 80     |
| Total flux         | 1345 lm | LOR         | 100%   |
| Luminous efficacy  | 67 lm/W | Total power | 20 W   |