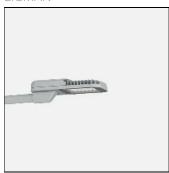

# Product data sheet

POWERMISSION 2 STREET LIGHTING LUMINAIRES PO29-GP041-T4-W40

LIGMAN

- Lamp LED - CRI Ra > 80 - MacAdam Ellipse 3 SDCM - Colour 3000K , 4000K - Die-cast aluminium housing pre-treated before powder coating ensuring high corrosion resistance - Thermal heat dissipation body - Stainless steel fasteners in grade 316 - Durable silicone rubber gasket -Clear, impact-resistant, toughened glass diffuser - Surge protection 10 kV

## Mounting mode

Wall mounted, Pole top mounted

## Shape and measurements

Length: 18.50 in Width: 12.68 in Height: 5.31 in Weight: 4.7 kg

## Design

Color of housing: Black, White, Silver gray