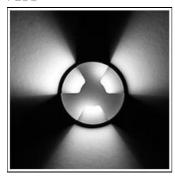

## Product data sheet

SIGMA LED 518062

FLOS

• Recessed light for outdoor installation on wall, ceiling or ground. • Configuration: turned aluminium body (EN AW 6060) with 15 micron anodizing for high resistance to corrosion. Caps and flat frame in 316L stainless steel.