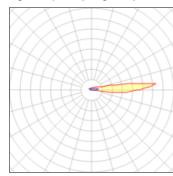

## Light output 1 (integrated)

| Lamp type          | LED     | CCT         | 4000 K |
|--------------------|---------|-------------|--------|
| Nominal lamp power | 3.4 W   | CRI         | 80     |
| Total flux         | 54 lm   | LOR         | 100%   |
| Luminous efficacy  | 16 lm/W | ULOR        | 76%    |
|                    |         | Total power | 3 4 W  |