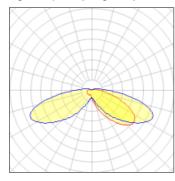

## Light output 1 (integrated)

| Lamp type          | LED      | CCT         | 5000 K |
|--------------------|----------|-------------|--------|
| Nominal lamp power | 40 W     | CRI         | 70     |
| Total flux         | 4554 lm  | LOR         | 100%   |
| Luminous efficacy  | 114 lm/W | ULOR        | 9%     |
|                    |          | Total power | 40 W   |