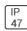

## Product data sheet

LXF/LXT LEXINGTON HID/LED LXF.LXT-PA1-40-750-U-SL3-FL

COOPER LIGHTING







Aluminum housing, top, and base, Greater than 98% life at 60,000 hours ( $40^{\circ}$ C) (LED), Up to 140 lumens per watt, Lumen packages ranging from 2,000 – 11,000 lumens, Self-aligning pole-top fitter fits 2-3/8" and 3" O.D. tenons, Optional NEMA photocontrol receptacle, Five-year warranty (LED)

## Light output 1 (integrated)



| Lamp type          | LED      | CCT         | 5000 K |
|--------------------|----------|-------------|--------|
| Nominal lamp power | 40 W     | CRI         | 70     |
| Total flux         | 4554 lm  | LOR         | 100%   |
| Luminous efficacy  | 114 lm/W | ULOR        | 9%     |
|                    |          | Total power | 40 W   |

Mounting mode

Pole top mounted

Shape and measurements

Height: 10.00 in Diameter: 14.00 in

Adjustability

Fixed

Elec