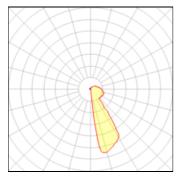

## Light output 1 (integrated)

Lamp type Nominal lamp power Total flux Luminous efficacy

| LED     |
|---------|
| 6 W     |
| 78 lm   |
| 13 lm/W |
| 13 lm/W |

| CCT         | 4000 K |
|-------------|--------|
| CRI         | 80     |
| LOR         | 100%   |
| ULOR        | 22%    |
| Total power | 6 W    |