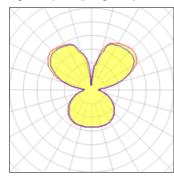

## Light output 1 (integrated)

| Lamp type          | LED     | CCT         | 2700 K  |
|--------------------|---------|-------------|---------|
| Nominal lamp power | 36.22 W | CRI         | 80      |
| Total flux         | 2862 lm | LOR         | 100%    |
| Luminous efficacy  | 79 lm/W | ULOR        | 62%     |
|                    |         | Total power | 36.22 W |