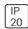

## Product data sheet

FL2341-4 L268 FLUSH CEILING FITTING

FRANKLITE







Desire 4 light Flush ceiling fitting with strung cream thread and a pvc inner which has a slight glisten when illuminated. There is a diffuser at the base to negate glare.

## Light output 1 (integrated)



| Lamp type          | LED     | CCT         | 2700 K  |
|--------------------|---------|-------------|---------|
| Nominal lamp power | 36.22 W | CRI         | 80      |
| Total flux         | 2862 lm | LOR         | 100%    |
| Luminous efficacy  | 79 lm/W | ULOR        | 62%     |
|                    |         | Total power | 36.22 W |

Mounting mode

Ceiling mounted

Shape and measurements

Length: 19.70 in Width: 19.70 in Height: 6.58 in

Adjustability

Fixed

Electric

System power: 36.22 W

Protection

IP: 20