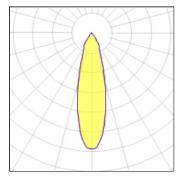

### Light output 1 (integrated)

| Lamp type          | LED     | CCT         | 4032 K |
|--------------------|---------|-------------|--------|
| Nominal lamp power | 21 W    | CRI         | 80     |
| Total flux         | 1984 lm | LOR         | 100%   |
| Luminous efficacy  | 94 lm/W | Total power | 21 W   |

### Glare protection

Glare protection: UGR < 19