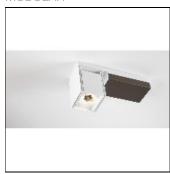

# Product data sheet

REKTOR 1XLED GI 2700K MEDIUM WHITE STRUC-SMOKED BRONZE 12826066

MODULAR

Guiding the way around your space Rektor, the surface-mounted spotlight by Modular, will guide the way around your space. The unique feature of the Rektor is that all the technical workings are concealed within the fixture. The innovative tilting technology allows you to rotate the bulb holder through 360°, as well as adjusting it upwards or downwards through 90°. All without a single wire being visible. This makes it a perfect example of accent lighting. Its extensive adjustability and metal colour accent on the housing make it a genuine must-have. Rektor is also handy for highlighting a wall or specific object. Designed in cooperation with Couvreur-Devos.

## Mounting mode

Ceiling mounted

### Shape and measurements

Length: 3.07 in Width: 9.72 in Height: 1.81 in Weight: 1.38 kg

#### Adjustability

Rotatable. Tiltable