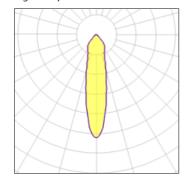

#### Light output 1

| 1 x LED            |         |
|--------------------|---------|
| Nominal lamp power | 16.25 W |
| Lamp flux          | 1461 lm |
| Luminous efficacy  | 66 lm/W |
| CCT                | 2700 ₺  |
| CRI                | 90      |

| LOR         | 86%     |
|-------------|---------|
| Total flux  | 1256 lm |
| Total power | 19 W    |
|             |         |
|             |         |