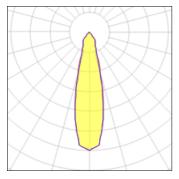

#### Light output 1

| 1 x LED            |          |             |        |
|--------------------|----------|-------------|--------|
| Nominal lamp power | 4 W      | LOR         | 86%    |
| Lamp flux          | 621 lm   | Total flux  | 534 lm |
| Luminous efficacy  | 107 lm/W | Total power | 5 W    |
| CCT                | 3000 K   |             |        |
| CRI                | 90       |             |        |
|                    |          |             |        |

### Light output 2

| 1 x LED            |          |             |        |
|--------------------|----------|-------------|--------|
| Nominal lamp power | 4 W      | LOR         | 86%    |
| Lamp flux          | 621 lm   | Total flux  | 534 lm |
| Luminous efficacy  | 107 lm/W | Total power | 5 W    |
| CCT                | 3000 K   |             |        |
| CRI                | 90       |             |        |
|                    |          |             |        |

### Light output 3

| 1 x LED            |          |             |        |
|--------------------|----------|-------------|--------|
| Nominal lamp power | 4 W      | LOR         | 86%    |
| Lamp flux          | 621 lm   | Total flux  | 534 lm |
| Luminous efficacy  | 107 lm/W | Total power | 5 W    |
| CCT                | 3000 K   |             |        |
| CRI                | 90       |             |        |
|                    |          |             |        |