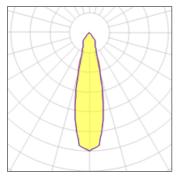

#### Light output 1

| 1 x LED            |          |             |        |
|--------------------|----------|-------------|--------|
| Nominal lamp power | 4 W      | LOR         | 86%    |
| Lamp flux          | 621 lm   | Total flux  | 534 lm |
| Luminous efficacy  | 107 lm/W | Total power | 5 W    |
| CCT                | 3000 K   |             |        |
| CRI                | 90       |             |        |
|                    |          |             |        |