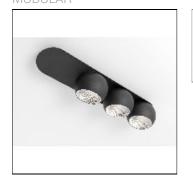

# Product data sheet

MARBUL 3X LED GI 3000K MEDIUM BLACK STRUC 11502332+10217130

MODULAR

Ready-made surface solution Marbul feels both at home on the wall and ceiling, which makes it suited for use in both residential and hospitality projects. It's a perfect ready-made solution for renovation projects, thanks to the fully integrated technology in its body. Marbul is ingeniously designed, with the body carrying one or two globes, each with its own dedicated LED modules.

## Shape and measurements

Length: 19.33 in Width: 4.29 in Height: 3.70 in Weight: 3.29 kg