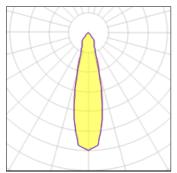

### Light output 2

| 1 x LED            |          |             |        |
|--------------------|----------|-------------|--------|
| Nominal lamp power | 4 W      | LOR         | 86%    |
| Lamp flux          | 621 lm   | Total flux  | 534 lm |
| Luminous efficacy  | 107 lm/W | Total power | 5 W    |
| CCT                | 3000 K   |             |        |
| CRI                | 90       |             |        |
|                    |          |             |        |