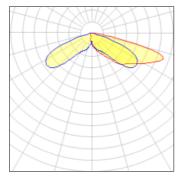

## Light output 1 (integrated)

| Lamp type          | LED     | CCT         | 3000 K |
|--------------------|---------|-------------|--------|
| Nominal lamp power | 59 W    | CRI         | 70     |
| Total flux         | 4724 lm | LOR         | 100%   |
| Luminous efficacy  | 80 lm/W | Total power | 59 W   |