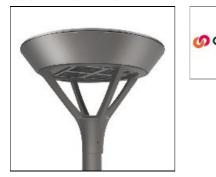

## Product data sheet

PMM MESA PMM-SA1C-730-U-SL4-HSS COOPER LIGHTING

Die-cast aluminum housing and door, Lumens packages ranging from 3,000 - 29,000 lumens, Choice of 13 high-efficiency, patented AccuLED Optics™, Base casting slip fits over a standard 3" O.D. tenon, Wall, single and dual-mount configurations available, 10kV/10vkA surge protection standard, LED fixture features a five-year warranty