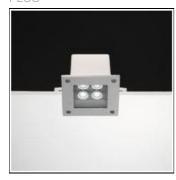

# Product data sheet

ARA LED 10321823

FLOS

Recessed luminaire for outdoor installation on ceiling or false-ceiling. Configuration: die-cast aluminium structure. EN AB-47100 (low copper content). Double layer coating for high resistance to corrosion: The low copper Aluminium alloy is painted with a double coat using powders which are complaint with QUALICOAT standards: a first layer of epoxy powder (with excellent chemical and mechanical resistance) and a second finishing layer of polyester powder (resistant to UV rays and atmospheric agents). The entire painting process of the aluminium fitting starts from components which have been sand-blasted in advance to make the surface more porous and increase the adherence of the paint. Ares effects alkaline and acid washing to clean the surfaces completely, then rinses with demineralised water to remove any residue particles, subsequently a chemical conversion treatment is done to protect against rusting. Tempered transparent or sandblasted glass glued to the frame, moulded silicone gaskets.

#### Shape and measurements

Length: 4.92 in Width: 4.92 in Height: 3.74 in