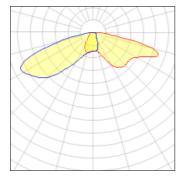

#### Light output 1 (integrated)

| Lamp type          | LED      | CCT         | 3000 K |
|--------------------|----------|-------------|--------|
| Nominal lamp power | 24.7 W   | CRI         | 75     |
| Total flux         | 2460 lm  | LOR         | 100%   |
| Luminous efficacy  | 100 lm/W | Total power | 24.7 W |