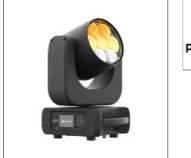

# Product data sheet

ASTRAWASH7PIX

ASTRAWASH7PIX\_WHITE\_MED ZOOM PROLIGHTS

Astra Wash7Pix is a compact and fast LED moving wash light. Despite its small size, it comes with an extensive feature set which can typically only be found on bigger luminaires. Based on a 40W Osram RGBW LED light source, the unit features an extremely high-efficient optical system capable of zooming from 4° to 56°, making it extremely versatile for any application as beam or wash light. Astra Wash7Pix is single pixel controllable, with multiple on-board FX, and allows access to a precise and advanced white and colour control, all through DMX, W-DMX, Art-Net, sACN, Kling-Net and RDM. Features: Compact form factor and fast movements Zoom from 4° to 56° with high optical efficiency Pixel control, precise white CCT and multiple FXs and colour features