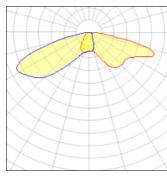

## Light output 1 (integrated)

| Lamp type          | LED     | CCT         | 3000 K |
|--------------------|---------|-------------|--------|
| Nominal lamp power | 52.1 W  | CRI         | 75     |
| Total flux         | 4920 lm | LOR         | 100%   |
| Luminous efficacy  | 94 lm/W | Total power | 52.1 W |