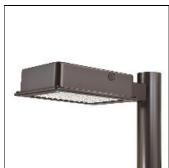

## Product data sheet

RV RIDGEVIEW LED LDRV-SLR-E02-E-7030

**COOPER LIGHTING** 

One-piece, die-cast aluminum housing can be pole or wall-mounted, Optical design creates consistent distribution and scalability, Choice of 12 high-efficiency, patented AccuLED Optics™, Standard in 4000K (+/- 275K) CCT and nominal 70 CRI, Suitable for operation in -40°C to 40°C ambient environments, 120-277V 50/60Hz, 347V 60Hz or 480V 60Hz operation, Proprietary circuit module withstands 10kV of transient line surge, Optional battery pack and bi-level switching, Five-year warranty

Mounting mode

Pole top mounted

Shape and measurements

Length: 2.04 in Width: 12.00 in Height: 0.39 in

Adjustability

Fixed

Electric

System power: 52.1 W