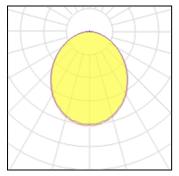

## Light output 1

## 1 x LED

| IXLLD              |         |             |         |
|--------------------|---------|-------------|---------|
| Nominal lamp power | 18 W    | LOR         | 97%     |
| Lamp flux          | 1375 lm | Total flux  | 1339 lm |
| Luminous efficacy  | 73 lm/W | Total power | 18.42 W |
| CCT                | 3000 K  |             |         |
| CRI                | 85      |             |         |
|                    |         |             |         |