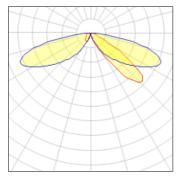

IP 47

Light output 1 (integrated)

| Lamp type          | LED     | CCT         | 2200 K |
|--------------------|---------|-------------|--------|
| Nominal lamp power | 40 W    | CRI         | 70     |
| Total flux         | 3738 lm | LOR         | 100%   |
| Luminous efficacy  | 93 lm/W | Total power | 40 W   |