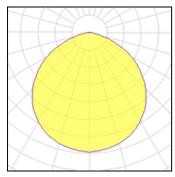

### Light output 1 (integrated)

| Lamp type          | LED     | CCT         | 3000 K |
|--------------------|---------|-------------|--------|
| Nominal lamp power | 4 W     | CRI         | 80     |
| Total flux         | 370 lm  | LOR         | 100%   |
| Luminous efficacy  | 92 lm/W | Total power | 4 W    |
|                    |         |             |        |