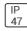

## Product data sheet

PMM MESA PMM-F05-LED-E-U-SLR







Die-cast aluminum housing and door, Lumens packages ranging from 3,000 - 29,000 lumens, Choice of 13 high-efficiency, patented AccuLED Optics™, Base casting slip fits over a standard 3" O.D. tenon, Wall, single and dual-mount configurations available, 10kV/10vkA surge protection standard, LED fixture features a five-year warranty

## Light output 1 (integrated)



| Lamp type          | LED     | CCT         | 4000 K  |
|--------------------|---------|-------------|---------|
| Nominal lamp power | 133.3 W | CRI         | 70      |
| Total flux         | 9191 lm | LOR         | 100%    |
| Luminous efficacy  | 69 lm/W | Total power | 133.3 W |

Mounting mode

Wall mounted

Shape and measurements

Length: 2.04 in Width: 12.00 in Height: 0.39 in

Adjustability

Fixed

Electric

System powe