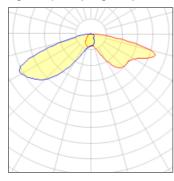

## Light output 1 (integrated)

| Lamp type          | LED     | CCT         | 4000 K  |
|--------------------|---------|-------------|---------|
| Nominal lamp power | 133.3 W | CRI         | 70      |
| Total flux         | 9191 lm | LOR         | 100%    |
| Luminous efficacy  | 69 lm/W | Total power | 133.3 W |