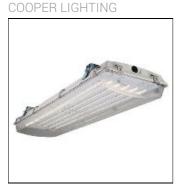

# VRVT4 VRVT4LED-LD5-12-DR-UNV-LA59-CD1-WL-U

Chemical resistant stainless steel latches withstand the test of time, Tough polycarbonate lens sealed to prevent water, bugs and debris, Rugged fiber reinforced housing, Superior LED with high efficacy options, 4' length available, Narrow spectrum color LEDs available, Tamper resistant screws secure latches to prevent unwanted access

#### Mounting mode

Ceiling mounted, Pendant

#### Shape and measurements

Length: 12.50 in Width: 49.50 in Height: 3.00 in