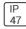

## Product data sheet

# VRVT4 VRVT4LED-LD5-12-DR-UNV-LA59-CD1-WL-U







Chemical resistant stainless steel latches withstand the test of time, Tough polycarbonate lens sealed to prevent water, bugs and debris, Rugged fiber reinforced housing, Superior LED with high efficacy options, 4' length available, Narrow spectrum color LEDs available, Tamper resistant screws secure latches to prevent unwanted access

### Light output 1 (integrated)



| Lamp type          | LED     | CCT         | 3000 K  |
|--------------------|---------|-------------|---------|
| Nominal lamp power | 141.6 W | CRI         | 100     |
| Total flux         | 3332 lm | LOR         | 100%    |
| Luminous efficacy  | 24 lm/W | Total power | 141.6 W |

#### Mounting mode

Ceiling mounted, Pendant

#### Shape and measurements

Length: 12.50 in Width: 49.50 in Height: 3.00 in

#### Adjustabi