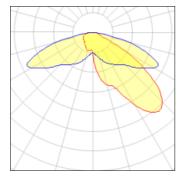

#### Light output 1 (integrated)

| Lamp type          | LED      | CCT         | 2200 K |
|--------------------|----------|-------------|--------|
| Nominal lamp power | 44 W     | CRI         | 70     |
| Total flux         | 4582 lm  | LOR         | 100%   |
| Luminous efficacy  | 104 lm/W | Total power | 44 W   |