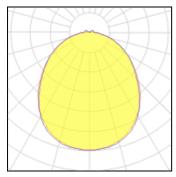

# Product data sheet

3611 LED COMPACT LIGHT FITTING 3611 L05 H50 110V AC (36110 0012) SCHUCH

LED compact light fitting, 6 W, 660 lm, 110 lm/W, Class I, IP65, symmetrical wide beam, 4000 K, CRI≥ 80, Ta -20 °C/+50 °C, L80>50000 h (@ Ta max), L80>60000 h (@Ta 25°C), Diffuser PC satined, Closure Stainless steel (1.4301), Housing Die-cast aluminium, Colour white, RAL 9016, for food areas. Compact LED light fitting with powder-coated die-cast aluminium housing and outer fixing points, frosted cover and silicone gasket. LED modules and ECG with overload and short circuit protection. Resource-saving and environmentally friendly thanks to interchangeability of components (no disposable light fitting). Length 300,00 mm, Width/Diameter 161,00 mm, Height 69,00 mm, Net weight 0,93 kg.

# Light output 1 (integrated)

| Lamp type          | LED      | CCT         | 4000 K |
|--------------------|----------|-------------|--------|
| Nominal lamp power | 6 W      | CRI         | 80     |
| Total flux         | 660 lm   | LOR         | 100%   |
| Luminous efficacy  | 110 lm/W | ULOR        | 7%     |
|                    |          | Total power | 6 W    |