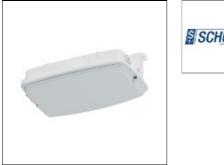

# Product data sheet

3611 LED COMPACT LIGHT FITTING 3611 L05 H50 110V AC (36110 0012) SCHUCH

LED compact light fitting, 6 W, 660 lm, 110 lm/W, Class I, IP65, symmetrical wide beam, 4000 K, CRI≥ 80, Ta -20 °C/+50 °C, L80>50000 h (@ Ta max), L80>60000 h (@Ta 25°C), Diffuser PC satined, Closure Stainless steel (1.4301), Housing Die-cast aluminium, Colour white, RAL 9016, for food areas. Compact LED light fitting with powder-coated die-cast aluminium housing and outer fixing points, frosted cover and silicone gasket. LED modules and ECG with overload and short circuit protection. Resource-saving and environmentally friendly thanks to interchangeability of components (no disposable light fitting). Length 300,00 mm, Width/Diameter 161,00 mm, Height 69,00 mm, Net weight 0,93 kg.

#### Shape and measurements

Length: 11.81 in Width: 6.34 in Height: 2.72 in

# Design

Color of housing: White