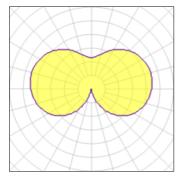

## 1 x General service incandescent lamp

| Nominal lamp power | 100 W   | Socket      | E27     |
|--------------------|---------|-------------|---------|
| Lamp flux          | 1340 lm | LOR         | 91%     |
| Luminous efficacy  | 12 lm/W | ULOR        | 51%     |
| CCT                | 2688 K  | Total flux  | 1222 lm |
| CRI                | 99      | Total power | 100 W   |
|                    |         |             |         |