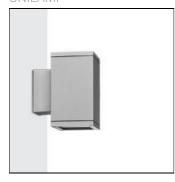

### Mounting mode

Wall mounted

## Shape and measurements

Length: 5.92 in Width: 8.67 in Height: 10.28 in