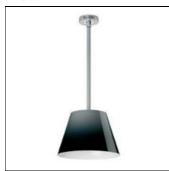

## Product data sheet

ROMEO OUTDOOR C1 GRI HL F6452020

FLOS

Ceiling luminaires for outdoor use providing direct and diffused light. Die-cast aluminum alloy wall or ceiling fitting with brillant finish. Injection-molded polycarbonate (PC) cover rose. 316L stainless steel stem-polished. Opal-colored, vacuum-formed internal polycarbonate diffuser.

Diffuser support in injection-molded opal colored polycarbonate. Crown support in injection-molded opal-colored polycarbonate. Two-color vacuum-formed engineering plastic outer crowns

Mounting mode

Pendant

Shape and measurements

Length: 13.39 in Width: 13.39 in Height: 8.82 in

Adjustability

Fixed

Electric

System power: 100 W