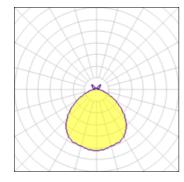

## Light output 1

## 1 x Halogen low voltage lamp without reflector

| Nominal lamp power | 100 W   | Socket      | E27    |
|--------------------|---------|-------------|--------|
| Lamp flux          | 1470 lm | LOR         | 62%    |
| Luminous efficacy  | 9 lm/W  | ULOR        | 7%     |
| CCT                | 2821 K  | Total flux  | 918 lm |
| CRI                | 99      | Total power | 100 W  |