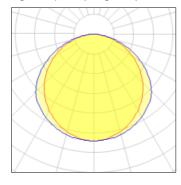

## Light output 1 (integrated)

| Lamp type          | LED      | CCT         | 3114 K |
|--------------------|----------|-------------|--------|
| Nominal lamp power | 56.7 W   | CRI         | 83     |
| Total flux         | 6720 lm  | LOR         | 100%   |
| Luminous efficacy  | 119 lm/W | Total power | 56.7 W |