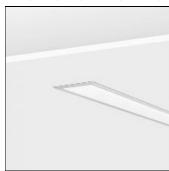

# NOTUS 3 LINEAR LED 2820MM

830

**BRIGHT SPECIAL LIGHTING** 

Housing: Extruded aluminium Diffuser: Matt opal cover of extruded PMMA Control Gear: Built-in electronic power supply Watt: Max 131.2W Transmittance: 70% IP: 40 IK: 04 • Optional accessories • LED replacement with tools Colors: -10 White -20 Black -90 Anoxal matt

#### Mounting mode

Ceiling recessed

#### Shape and measurements

Length: 112.20 in Width: 4.41 in Height: 3.46 in