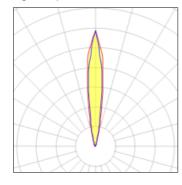

## Light output 1

| 1 x LED            |  |
|--------------------|--|
| Nominal lamp power |  |
| Lamp flux          |  |
| Luminous efficacy  |  |
| CCT                |  |
| CRI                |  |

| 8.4 W   | LOR         | 95%    |
|---------|-------------|--------|
| 692 lm  | ULOR        | 95%    |
| 55 lm/W | Total flux  | 656 lm |
| 3000 K  | Total power | 12 W   |
| 80      |             |        |