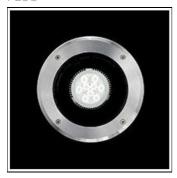

## Product data sheet

IDRA LED 257712

FLOS

Recessed luminaire for outdoor installation in the ground. Configuration: 316 deep-drawn stainless steel structure with milled AISI 316L stainless steel finish frame. Transparent or sandblasted glass, moulded silicone gasket. The stainless steel structure allows installation on extreme conditions (sea or road salt).

Mounting mode

Floor recessed

Shape and measurements

Height: 7.28 in Diameter: 7.87 in

Adjustability

Tiltable

Electric

System power: 12 W Appliance Class: I