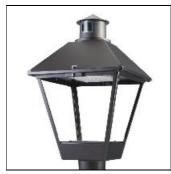

## Product data sheet

LXF/LXT LEXINGTON HID/LED LXF.LXT-PA1-20-750-U-5WQ

COOPER LIGHTING

Aluminum housing, top, and base, Greater than 98% life at 60,000 hours ( $40^{\circ}$ C) (LED), Up to 140 lumens per watt, Lumen packages ranging from 2,000 – 11,000 lumens, Self-aligning pole-top fitter fits 2-3/8" and 3" O.D. tenons, Optional NEMA photocontrol receptacle, Five-year warranty (LED)

Mounting mode

Pole top mounted

Shape and measurements

Height: 0.39 in Diameter: 14.00 in

Adjustability

Fixed

Electric

System power: 21 W