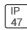

## Product data sheet

LXF/LXT LEXINGTON HID/LED LXF.LXT-PA1-20-750-U-5WQ

COOPER LIGHTING







Aluminum housing, top, and base, Greater than 98% life at 60,000 hours ( $40^{\circ}$ C) (LED), Up to 140 lumens per watt, Lumen packages ranging from 2,000 – 11,000 lumens, Self-aligning pole-top fitter fits 2-3/8" and 3" O.D. tenons, Optional NEMA photocontrol receptacle, Five-year warranty (LED)

## Light output 1 (integrated)



| Lamp type          | LED      | CCT         | 5000 K |
|--------------------|----------|-------------|--------|
| Nominal lamp power | 21 W     | CRI         | 70     |
| Total flux         | 2936 lm  | LOR         | 100%   |
| Luminous efficacy  | 140 lm/W | Total power | 21 W   |

Mounting mode

Pole top mounted

Shape and measurements

Height: 0.39 in Diameter: 14.00 in

Adjustability

Fixed

Electric

System power: 21 W

Protection

IP: 47