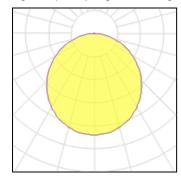

## Light output 1 (integrated, emergency)

| Lamp type          | LED      | CCT         | 4000 K |
|--------------------|----------|-------------|--------|
| Nominal lamp power | 31 W     | CRI         | 80     |
| Total flux         | 4130 lm  | LOR         | 100%   |
| Luminous efficacy  | 133 lm/W | Total power | 31 W   |