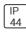

# Product data sheet

RADIANCE LED - 28W - 4000K - EMERGENCY ERD16405

THORLUX LIGHTING







Ultra shallow bodied recessed luminaires suitable for lay-in to most suspended ceiling types. Designed to exclude dust, dirt and flies. Applications: offices, schools, retail.

## Light output 1 (integrated, emergency)



| Lamp type          | LED      | CCT         | 4000 K |
|--------------------|----------|-------------|--------|
| Nominal lamp power | 31 W     | CRI         | 80     |
| Total flux         | 4130 lm  | LOR         | 100%   |
| Luminous efficacy  | 133 lm/W | Total power | 31 W   |

#### Mounting mode

Ceiling recessed

### Shape and measurements

Length: 23.46 in Width: 23.46 in Height: 2.20 in

### Adjustability

Fixed

#### Electric

System power: 31 W

## Information regarding emergency functions

Emergency lighting only Emergency sign: N/A

## Protection

IP: 44