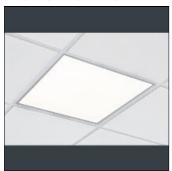

# Product data sheet

RADIANCE LED - 28W - 4000K - EMERGENCY ERD16405

THORLUX LIGHTING

Ultra shallow bodied recessed luminaires suitable for lay-in to most suspended ceiling types. Designed to exclude dust, dirt and flies. Applications: offices, schools, retail.

#### Mounting mode

Ceiling recessed

### Shape and measurements

Length: 23.46 in Width: 23.46 in Height: 2.20 in