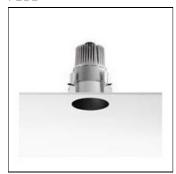

## Product data sheet

KAP 105 03.4407.74/PH LED/13W

FLOS

Luminaire with embedded installations on ceilings for halogen lamps, metal halide and LED. The Easy Kap version, incorporates body injected in zamak with liquid paint finish and outer diameter of 105mm with opal glass diffuser. Pre-frame installation not necessary. The Kap version incorporates body injected in aluminium with liquid paint finish. It is available in two sizes: 105mm and 145mm, always in No Trim installation. Main view made of anodized gloss aluminium with diffuser element made in borosilicate glass. Lampholders with heatsink element in injected aluminium and embedment ring of the optical body in thermoplastic material. Finishings: white (B1), matt gold (GL), blue (BU) and black (74).