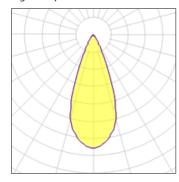

## Light output 1

| 1 x LED            |         |
|--------------------|---------|
| Nominal lamp power | 13 W    |
| Lamp flux          | 1000 lm |
| Luminous efficacy  | 23 lm/W |
| CCT                | 3000 K  |
| CRI                | 80      |

| LOR         | 29%    |
|-------------|--------|
| Total flux  | 294 lm |
| Total power | 13 W   |
|             |        |
|             |        |

Mounting mode

Ceiling recessed

Shape and measurements