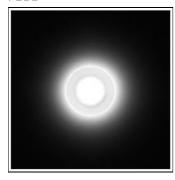

## Light output 1 (integrated)

| Lamp type          | LED    | CCT         | 6000 K |
|--------------------|--------|-------------|--------|
| Nominal lamp power | 2.3 W  | CRI         | 70     |
| Total flux         | 14 lm  | LOR         | 100%   |
| Luminous efficacy  | 6 lm/W | ULOR        | 50%    |
|                    |        | Total power | 2 3 W  |