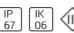

## Product data sheet

RHO LED 517071

FLOS







• Recessed light for outdoor installation on wall, ceiling or ground. • Configuration: turned aluminium body (EN AW 6060) with 15 micron anodizing for high resistance to corrosion. Methacrylate diffuser.

## Light output 1 (integrated)



| Lamp type          | LED    | CCT         | 6000 K |
|--------------------|--------|-------------|--------|
| Nominal lamp power | 2.3 W  | CRI         | 70     |
| Total flux         | 14 lm  | LOR         | 100%   |
| Luminous efficacy  | 6 lm/W | ULOR        | 50%    |
|                    |        | Total power | 2 3 W  |

Mounting mode

Wall recessed

Shape and measurements

Height: 2.05 in Diameter: 1.93 in

Adjustability

Fixed

Electric

System power: 2.3 W Appliance Class: III

Protection

IP: 67 IK: 06