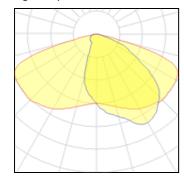

#### Light output 1

| 36 x LED           |
|--------------------|
| Nominal lamp power |
| Lamp flux          |
| Luminous efficacy  |

CCT CRI

# 1 W 155 lm 133 lm/W

133 lm/W 3000 K 80 LOR

Total flux Total power 93% 5178 lm

39 W