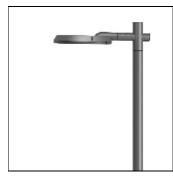

# Product data sheet

RFL540-SE [S65] IP66:LED-36/36W/3K 111-0479

WE-EF

IP66, Class I. IK07. Marine-grade, die-cast aluminium alloy. 5CE superior corrosion protection including PCS hardware. Silicone CCG® Controlled Compression Gasket. Non-reflecting safety glass lens, hinged with safety switch. Integral EC electronic converter in thermally separated compartment. CAD-optimised optics for superior illumination and glare control. OLC® One LED Concept. Factory installed LED circuit board. The luminaire is factory-sealed and does not need to be opened during installation.

### Mounting mode

Pole integrated

### Shape and measurements

Height: 3.19 in Diameter: 22.44 in Weight: 15 kg