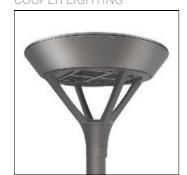

## Product data sheet

MSA MESA LED MSA-SA4C-740-U-SLL COOPER LIGHTING

Die-cast aluminum housing and door, Lumens packages ranging from 3,000 - 29,000 lumens, Choice of 13 high-efficiency, patented AccuLED Optics™, Base casting slip fits over a standard 3" O.D. tenon, Wall, single and dual-mount configurations available, 10kV/10vkA surge protection standard, LED fixture features a five-year warranty