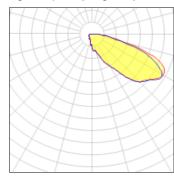

## Light output 1 (integrated)

| Lamp type          | LED      | CCT         | 4000 K |
|--------------------|----------|-------------|--------|
| Nominal lamp power | 225 W    | CRI         | 70     |
| Total flux         | 20612 lm | LOR         | 100%   |
| Luminous efficacy  | 92 lm/W  | Total power | 225 W  |