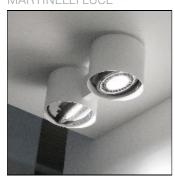

# Product data sheet

EYE - 35° LED SOURCE 2876/2/L/1/35/BI MARTINELLI LUCE

Ceiling fixtures providing direct swivel double light, aluminium structure, complete with drivert. spots Led.

# Design

Color of housing: White Designer: Emiliana Martinelli