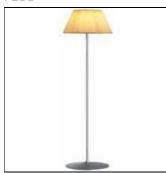

## Product data sheet

ROMEO SOFT F F6109007M

FLOS

Floor lamp providing diffused lighting. Acid-etched pressed borosilicate glass internal diffuser. Plissé cloth shade. Gray painted steel stem and die-cast aluminum base and yoke. Injection-molded transparent polycarbonate diffuser support. ON/OFF DIMMER or TOUCH DIMMER with chrome-plated steel sensor located on the yoke. Also available in a version with the ON/OFF switch and 0-100% dimmer installed on the cord. Power cord length 1350 mm. Net weight 16.8 kg.

Mounting mode

Standing / Bollard, Floor mounted

Shape and measurements

Length: 19.69 in Width: 19.69 in Height: 63.03 in

Adjustability

Fixed

Electric

System power: 230 W