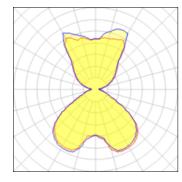

## 1 x Halogen low voltage lamp without reflector

| Nominal lamp power | 230 W   | Socket      | E27     |
|--------------------|---------|-------------|---------|
| Lamp flux          | 4210 lm | LOR         | 62%     |
| Luminous efficacy  | 11 lm/W | ULOR        | 27%     |
| CCT                | 2821 K  | Total flux  | 2604 lm |
| CRI                | 99      | Total power | 230 W   |