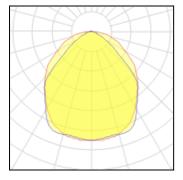

## Light output 1 (integrated)

| Lamp type          | LED     | CCT         | 4000 K |
|--------------------|---------|-------------|--------|
| Nominal lamp power | 25 W    | CRI         | 84     |
| Total flux         | 2450 lm | LOR         | 100%   |
| Luminous efficacy  | 98 lm/W | Total power | 25 W   |