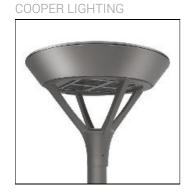

## Product data sheet

PMM MESA PMM-SA1A-740-U-5WQ

Die-cast aluminum housing and door, Lumens packages ranging from 3,000 - 29,000 lumens, Choice of 13 high-efficiency, patented AccuLED Optics™, Base casting slip fits over a standard 3" O.D. tenon, Wall, single and dual-mount configurations available, 10kV/10vkA surge protection standard, LED fixture features a five-year warranty