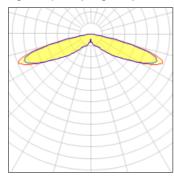

## Light output 1 (integrated)

| Lamp type          | LED      | CCT         | 4000 K |
|--------------------|----------|-------------|--------|
| Nominal lamp power | 34 W     | CRI         | 70     |
| Total flux         | 4335 lm  | LOR         | 100%   |
| Luminous efficacy  | 128 lm/W | Total power | 34 W   |