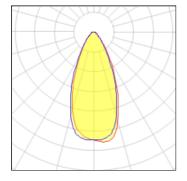

# Light output 1 (integrated)

| Lamp type          | LED      | CCT         | 4032 K |
|--------------------|----------|-------------|--------|
| Nominal lamp power | 38.8 W   | CRI         | 80     |
| Total flux         | 4055 lm  | LOR         | 100%   |
| Luminous efficacy  | 105 lm/W | Total power | 38.8 W |