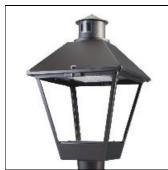

## Product data sheet

LXF/LXT LEXINGTON HID/LED LXF.LXT-PA1-100-740-U-5WQ-CL

COOPER LIGHTING

Aluminum housing, top, and base, Greater than 98% life at 60,000 hours ( $40^{\circ}$ C) (LED), Up to 140 lumens per watt, Lumen packages ranging from 2,000 – 11,000 lumens, Self-aligning pole-top fitter fits 2-3/8" and 3" O.D. tenons, Optional NEMA photocontrol receptacle, Five-year warranty (LED)

Mounting mode

Pole top mounted

Shape and measurements

Height: 10.00 in Diameter: 14.00 in

Adjustability

Fixed

Electric

System power: 96 W