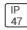

## Product data sheet

LXF/LXT LEXINGTON HID/LED LXF.LXT-PA1-100-740-U-5WQ-CL

COOPER LIGHTING







Aluminum housing, top, and base, Greater than 98% life at 60,000 hours ( $40^{\circ}$ C) (LED), Up to 140 lumens per watt, Lumen packages ranging from 2,000 – 11,000 lumens, Self-aligning pole-top fitter fits 2-3/8" and 3" O.D. tenons, Optional NEMA photocontrol receptacle, Five-year warranty (LED)

## Light output 1 (integrated)



| Lamp type          | LED      | CCT         | 4000 K |
|--------------------|----------|-------------|--------|
| Nominal lamp power | 96 W     | CRI         | 70     |
| Total flux         | 10306 lm | LOR         | 100%   |
| Luminous efficacy  | 107 lm/W | ULOR        | 2%     |
|                    |          | Total power | 96 W   |

Mounting mode

Pole top mounted

Shape and measurements

Height: 10.00 in Diameter: 14.00 in

Adjustability

Fixed

Elec