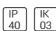

## Product data sheet

FLAT POLYMERO 672134.002.5.19

RZB

Item Number: 672134.002.5.19 Series: Flat Polymero Type of Protection: IP 40 Protection Class: I Voltage: 230 V / 50 Hz Mounting support body metal powder-coated, cover fixed by pressure lock, cover plastic (PMMA), opal, single battery system as standard with automatic self-test, status display on the luminaire and with movement detector. Parameters of the movement sensor at ceiling height of max. 4 m or wall mounting of max. 2.7 m: - HF detector 5.8 GHz ISM frequency band - sensitivity/range 1-10 m, diameter (20-100%) adjustable - time control approx. 10 seconds to 30 minutes, adjustable - detection range 120° "- transmission power <5.0 mW" - brightness levels: daylight / 300Lux / 150Lux dusk / darkness / teach mode - switching capacity 800W (incandescent lamp), 500 W (fluorescent lamp, LED) - only suitable for outdoor use to a limited extent on account of sensitive reaction to all movements. Available Colours: white Type of Installation: Ceiling mounting, Wall (surface) Dimensions: D 360, , H 116mm Lamp: LED + LED 1.5 W Colour Temperature: 4000K Socket 1: without socket Operating Mode Lamp 1: Regulated power supply Rated Operating Time: 3h Emergency Lighting System: automatic self-test Safety Marks: F-mark Impact Protection: IK03 (0,35 Joule) System power: 17W Beam Angle: 116° Number of fittings B10A: 31 Number of fittings B16A: 50 Number of fittings C10A: 52 Number of fittings C16A: 85 Inrush current: 5A Unified Glare Ratio: 19,1 EEC: A++

Protection

IP: 40 IK: 03