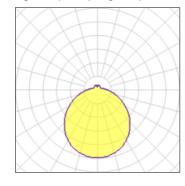

## Light output 1 (integrated)

| Lamp type          | LED      | CCT         | 4000 K |
|--------------------|----------|-------------|--------|
| Nominal lamp power | 14 W     | CRI         | 80     |
| Total flux         | 1450 lm  | LOR         | 100%   |
| Luminous efficacy  | 104 lm/W | ULOR        | 12%    |
|                    |          | Total power | 14 W   |