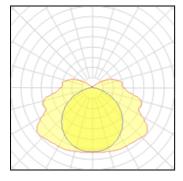

### Light output 1

#### 2 x 28W Fluorescent Lamp

IP 65

| Nominal lamp power | 28 W    | Socket      | G5      |
|--------------------|---------|-------------|---------|
| Lamp flux          | 2750 lm | LOR         | 80%     |
| Luminous efficacy  | 75 lm/W | ULOR        | 12%     |
| CCT                | 6445 K  | Total flux  | 4390 lm |
| CRI                | 80      | Total power | 58.6 W  |
|                    |         |             |         |