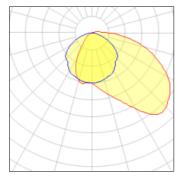

## 

| I X LED            |         |             |        |
|--------------------|---------|-------------|--------|
| Nominal lamp power | 32 W    | LOR         | 65%    |
| Lamp flux          | 1350 lm | Total flux  | 872 lm |
| Luminous efficacy  | 42 lm/W | Total power | 32 W   |
| CCT                | 3000 K  |             |        |
| CRI                | 100     |             |        |
|                    |         |             |        |