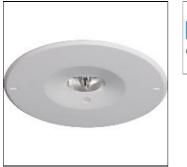

## Product data sheet

MICROPOINT 2 SURFACE EC1.5 ESCAPE ROUTE MP2SES230EC

EATON EMERGENCY LIGHTING

• Versatile multi functional use (escape and open area anti-panic) • IP44 ingress protection suitable for bathrooms and wet environment • First fix base for ease of installation • 60,000 hour life LED for reduced maintenance