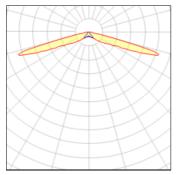

## Light output 2 (integrated)

| Lamp type          | LED     | CCT         | 4000 K |
|--------------------|---------|-------------|--------|
| Nominal lamp power | 3.2 W   | CRI         | 80     |
| Total flux         | 142 lm  | LOR         | 100%   |
| Luminous efficacy  | 44 lm/W | Total power | 3.2 W  |