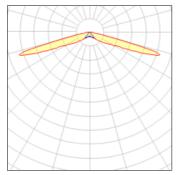

## Light output 1 (integrated, emergency)

| Lamp type          | LED     | CCT         | 4000 K |
|--------------------|---------|-------------|--------|
| Nominal lamp power | 3.2 W   | CRI         | 80     |
| Total flux         | 142 lm  | LOR         | 100%   |
| Luminous efficacy  | 44 lm/W | Total power | 3.2 W  |