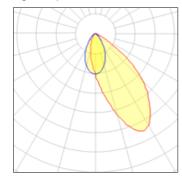

LOR Total flux Total power

55%

488 lm

10.5 W

Mounting mode

Ceiling recessed

Shape and measurements

Height: 5.91 in Diameter: 4.13 in