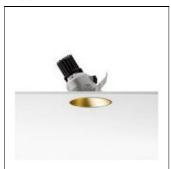

## Product data sheet

EASY KAP 105 03.4463.GL/LED ARRAY/10,5W

FLOS

Embedded light fixture for LED light source. Mounting frame not required. Power supply not included.

LOR Total flux Total power

55%

488 lm

10.5 W

Mounting mode

Ceiling recessed

Shape and measurements

Height: 5.91 in Diameter: 4.13 in