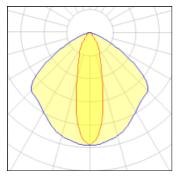

Light output 1

| 1 x LED            |         |             |         |
|--------------------|---------|-------------|---------|
| Nominal lamp power | 49.7 W  | LOR         | 79%     |
| Lamp flux          | 4786 lm | Total flux  | 3775 lm |
| Luminous efficacy  | 67 lm/W | Total power | 56 W    |
| CCT                | 2700 K  |             |         |
| CRI                | 90      |             |         |
|                    |         |             |         |