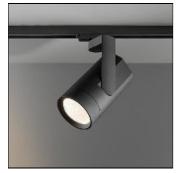

## Product data sheet

KANON TRACK 138 LED 2700K MEDIUM + SPREADLENS GI BLACK STRUC 13160132+10216803

MODULAR

Firing light, in a most elegant way Interior designers in search of spotlight track lighting that combines exceptional brightness with great design are now armed with Modular's 'Kanon'. The most powerful spotlight in our portfolio (up to 5000 lumens), Kanon 'fires' light, while looking sleek and elegant, with all wiring and cables hidden. Designed for retail environments, it is a sure-fire guarantee that your merchandise will be illuminated in style.

## Shape and measurements

Length: 5.43 in Width: 5.43 in Height: 13.35 in

Adjustability

Rotatable, Tiltable