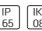

# Product data sheet

LIGHT LINEAR PT 4 STREET AND AREA LUMINAIRES LI-21291-LC-ME-W40

LIGMAN









- Lamp LED - CRI Ra > 80 - MacAdam Ellipse 3 SDCM - Colour 3000K and 4000K - Die-cast aluminium housing and extruded aluminium column pre-treated before powder coating ensuring high corrosion resistance - Stainless steel fasteners in grade 316 - Durable silicone rubber gasket - Clear toughened glass - Maximum wind load resistance is 100 km/h - Surge protection 10kV

## Light output 1 (integrated)



| Lamp type          | LED      | CCT         | 4032 K |
|--------------------|----------|-------------|--------|
| Nominal lamp power | 155 W    | CRI         | 80     |
| Total flux         | 16356 lm | LOR         | 100%   |
| Luminous efficacy  | 106 lm/W | Total power | 155 W  |

#### Mounting mode

Standing / Bollard, Pole top mounted

## Shape and measurements

Length: 39.37 in Width