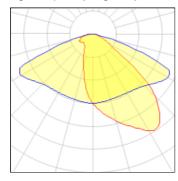

## Light output 1 (integrated)

| Lamp type          | LED      | CCT         | 4032 K |
|--------------------|----------|-------------|--------|
| Nominal lamp power | 155 W    | CRI         | 80     |
| Total flux         | 16356 lm | LOR         | 100%   |
| Luminous efficacy  | 106 lm/W | Total power | 155 W  |