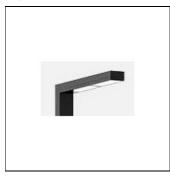

# Product data sheet

LIGHT LINEAR PT 4 STREET AND AREA LUMINAIRES LI-21291-LC-ME-W40

LIGMAN

- Lamp LED - CRI Ra > 80 - MacAdam Ellipse 3 SDCM - Colour 3000K and 4000K - Die-cast aluminium housing and extruded aluminium column pre-treated before powder coating ensuring high corrosion resistance - Stainless steel fasteners in grade 316 - Durable silicone rubber gasket - Clear toughened glass - Maximum wind load resistance is 100 km/h - Surge protection 10kV

## Shape and measurements

Length: 39.37 in Width: 5.91 in Height: 3.54 in Weight: 31.5 kg

#### Design

Color of housing: Black, White, Silver gray