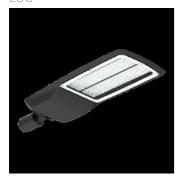

# Product data sheet

URBANO LED PLUS VERSION 302W 36950LM 2200K IP66 065 - FOR EXPRESS ROADS GRAPHITE II TILT ADJUSTMENT (P. 130195.3L57.225

LUG

Professional streetlight luminaire for LED light sources. Mounting: on pillar ø60/76mm, on outriggers ø60/76mm Body: high pressure die-cast aluminum Lateral Surface Wind Exposed: 0.050 m² Power supply efficiency >93% Power: 220-240V 50/60Hz Lifetime LED (L90): 100 000 h Available on request: DIM 1..10V, LLOC, twilight sensor, 10kV surge protection Additional information: Tilt adjustment: 5°, knife switch (for protection class I), access to the driver chamber without the use of tools, NTC. The possibility of using one or more power supplies in the luminaire. CRI/Ra >70 Additional equipment: additional anti-corrosive protection (index extension: .985) Other remarks: the pole and boom are not part of the luminaire Warranty: 5 years Application: freeways, express roads, local roads, town roads, residential area roads, area lighting, airports, parking areas. Type of optics: 065 - for express roads

## Shape and measurements

Length: 35.04 in Width: 15.35 in Height: 4.37 in

#### Design

Color of housing: Anthracite / graphite