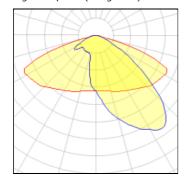

# Product data sheet

URBANO LED PLUS VERSION 302W 36950LM 2200K IP66 065 - FOR EXPRESS ROADS GRAPHITE II TILT ADJUSTMENT (P. 130195.3L57.225

LUG

Professional streetlight luminaire for LED light sources. Mounting: on pillar ø60/76mm, on outriggers ø60/76mm Body: high pressure die-cast aluminum Lateral Surface Wind Exposed: 0.050 m² Power supply efficiency >93% Power: 220-240V 50/60Hz Lifetime LED (L90): 100 000 h Available on request: DIM 1..10V, LLOC, twilight sensor, 10kV surge protection Additional information: Tilt adjustment: 5°, knife switch (for protection class I), access to the driver chamber without the use of tools, NTC. The possibility of using one or more power supplies in the luminaire. CRI/Ra >70 Additional equipment: additional anti-corrosive protection (index extension: .985) Other remarks: the pole and boom are not part of the luminaire Warranty: 5 years Application: freeways, express roads, local roads, town roads, residential area roads, area lighting, airports, parking areas. Type of optics: 065 - for express roads