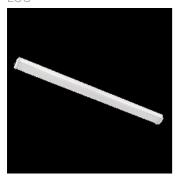

# Product data sheet

RAYLUX LB LED 34W 4500LM 4000K WHITE STANDARD 300091.00034

LUG

Modern surface mounted luminaire for LED light sources. Mounting: directly on the ceiling Body: powder-painted steel sheet Power: 220-240V 50/60Hz Lifetime (L80B10): 60 000 h Operating temperature range: 0°C ... +30°C Warranty: 3 years Application: classrooms, pathways, changing rooms

### Shape and measurements

Length: 48.62 in Width: 3.74 in Height: 2.83 in

### Design

Color of housing: White