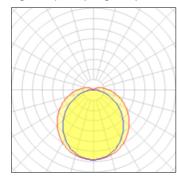

### Light output 1 (integrated)

| Lamp type          | LED      | CCT         | 4000 K |
|--------------------|----------|-------------|--------|
| Nominal lamp power | 34 W     | CRI         | 80     |
| Total flux         | 4500 lm  | LOR         | 100%   |
| Luminous efficacy  | 132 lm/W | ULOR        | 6%     |
|                    |          | Total power | 34 W   |