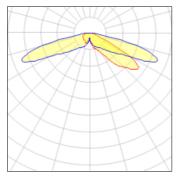

## Light output 1 (integrated)

| Lamp type          | LED      | CCT         | 4000 K |
|--------------------|----------|-------------|--------|
| Nominal lamp power | 129 W    | CRI         | 70     |
| Total flux         | 15463 lm | LOR         | 100%   |
| Luminous efficacy  | 120 lm/W | Total power | 129 W  |